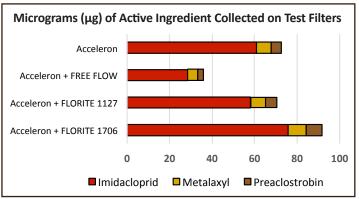

### FALL 2014 TREATED SOYBEANS DUST-OFF EVALUATION\*

**FREE FLOW** suppressed active ingredient dust-off compared to the standard treatment by 50% and out-performed competitive polymer products.

\*Dust-off collection filter residue analysis was completed by Bio Diagnostics (Eurofins); analytical method HPLC treatment concentration.