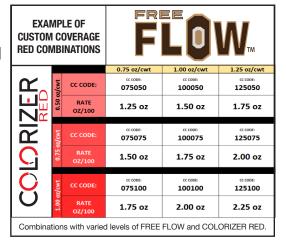

#### CUSTOM COVERAGE RED-AVAILABLE IN MULTIPLE VARIATIONS

For example, CCR 075 050 delivers 0.75 fl oz of FREE FLOW and 0.50 fl oz of **COLORIZER RED** when applied at a rate of 1.25 fl oz per 100 lbs of

seed. CCR 075050 has been widely used to enhance color of pre-colored seed treatments along with the convenience of FREE FLOW all in the same product.