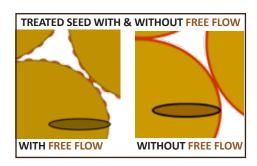

### IMPROVES TREATED SEED FLOW & PLANTABILITY & SUPPRESSES DUST-OFF

FREE FLOW™ performs by enhancing treatment coverage and dries as a hardened water soluble film on the treated seed coat.

Treated seed with **FREE FLOW** added to the mix flows and plants better with less susceptibility to dust-off.

**FREE FLOW** is different than most other "polymer" products that are difficult to handle and prone to settling in the container. **FREE FLOW** remains free-flowing in the jug before use and helps seed remain free flowing after treatment.